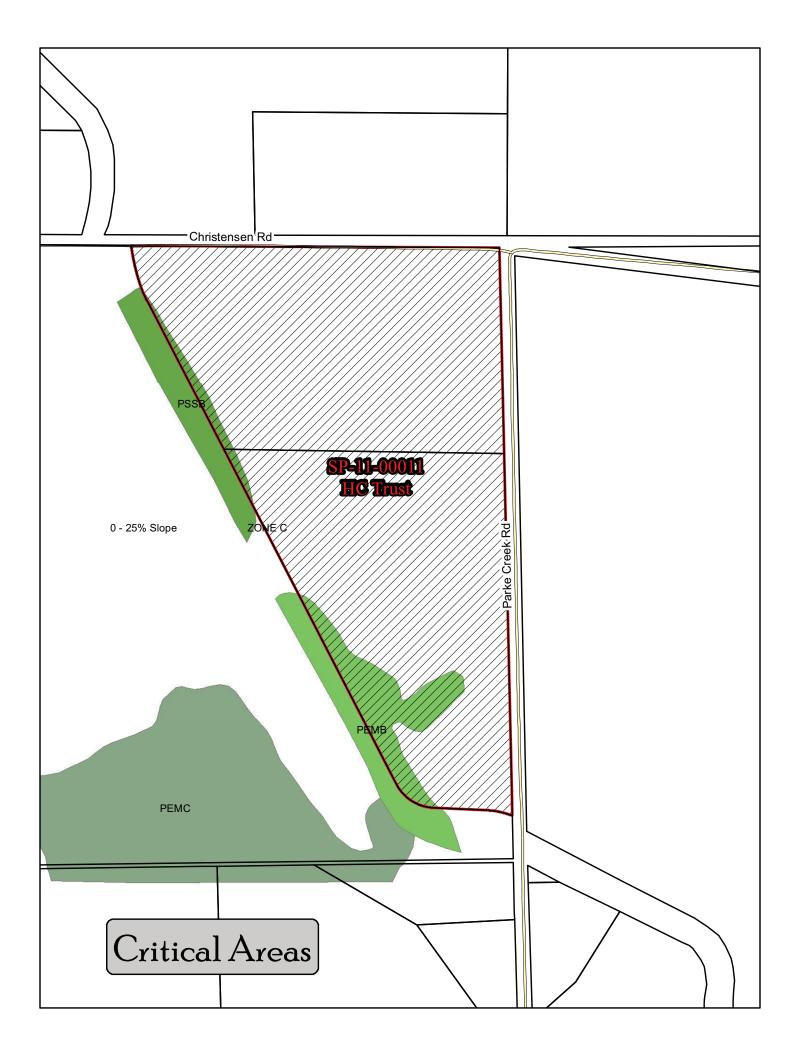

## **SP-11-00011 HC Trust**

| Date Received: 0        | October 4, 2011                                                 |  |
|-------------------------|-----------------------------------------------------------------|--|
| Review Date: Oc         | October 25, 2011                                                |  |
| Map Number: 18          | 8-20-33000-0001, 18-20-33000-0018 Parcel Number: 235134, 957383 |  |
| Acres Recorded:         | 1: 57.44                                                        |  |
| Planner: Jeff Wa        | atson Zoning: Agriculture 20                                    |  |
| ☐ Parcel Histor         | ry (Required for Comm Ag & Ag 20 if < 20 Acres)                 |  |
| <b>✓</b> Conforms to    | the county comprehensive plan and all zoning regulations        |  |
| <b>✓</b> Located within | nin Fire District 2 (Rural Ellensburg)                          |  |
| Located within          | nin Irrigation District KRD                                     |  |
| School Distric          | ict Kittitas School District                                    |  |
| □ In UGA N              | N <sub>0</sub>                                                  |  |
| <b>Critical Area</b>    | as                                                              |  |
| ☐ Yes                   | Within a Shoreline of the State Environment:                    |  |
| Yes No                  | Within a FIRM Floodplain Panel #:                               |  |
| ☐ Yes                   | Within a PHS Habitat Habitat Type:                              |  |
| ☑ Yes   □ No            | Wetland in Parcel Wetland Type: PSSB, PEMB                      |  |
| ☐ Yes                   | Seismic Rating Category:                                        |  |
| ☐ Yes                   | Within Coal Mine Area                                           |  |
| ☐ Yes                   | Hazardous Slope in Parcel Category:                             |  |
| Yes No                  | Airport Zones within Parcel Zone:                               |  |
| ☐ Yes                   | Adjacent toForest Service Road Road:                            |  |
| ☐ Yes                   | Adjacent to BPA Lines or Easement                               |  |
| ☐ Yes                   | Within 1000' of Mineral Land of LTS                             |  |
|                         |                                                                 |  |
| <b>▼</b> Fee Collected  | e <b>d</b>                                                      |  |
| <b>▼</b> Second Page    | e of Application turned in (Contact Page)                       |  |
| <b>▼</b> 8.5 X 11 Preli | liminary Plat Map                                               |  |

#### Description for code PSSB:

- P System PALUSTRINE: The Palustrine System includes all nontidal wetlands dominated by trees, shrubs, emergents, mosses or lichens, and all such wetlands that occur in tidal areas where salinity due to ocean derived salts is below 0.5 ppt. Wetlands lacking such vegetation are also included if they exhibit all of the following characteristics: 1. are less than 8 hectares (20 acres); 2. do not have an active wave-formed or bedrock shoreline feature; 3. have at low water a depth less than 2 meters (6.6 feet) in the deepest part of the basin; 4. have a salinity due to ocean-derived salts of less than 0.5 ppt.
  Subsystem:
- SS Class SCRUB-SHRUB: Includes areas dominated by woody vegetation less than 6 m (20 feet) tall. The species include true shrubs, young trees (saplings), and trees or shrubs that are small or stunted because of environmental conditions.

  Subclass:

Modifier(s):

**B** WATER REGIME **Saturated**: The substrate is saturated to surface for extended periods during the growing season, but surface water is seldom present.

#### Description for code PEMB:

- P System PALUSTRINE: The Palustrine System includes all nontidal wetlands dominated by trees, shrubs, emergents, mosses or lichens, and all such wetlands that occur in tidal areas where salinity due to ocean derived salts is below 0.5 ppt. Wetlands lacking such vegetation are also included if they exhibit all of the following characteristics: 1. are less than 8 hectares (20 acres); 2. do not have an active wave-formed or bedrock shoreline feature; 3. have at low water a depth less than 2 meters (6.6 feet) in the deepest part of the basin; 4. have a salinity due to ocean-derived salts of less than 0.5 ppt.
  Subsystem:
- **EM** Class **EMERGENT**: Characterized by erect, rooted, herbaceous hydrophytes, excluding mosses and lichens. This vegetation is present for most of the growing season in most years. These wetlands are usually dominated by perennial plants.

  Subclass:

Modifier(s):

**B**WATER REGIME **Saturated**: The substrate is saturated to surface for extended periods during the growing season, but surface water is seldom present.

WICHTERMAN, JAMES W ETUX P O BOX 1714 ELLENSBURG WA98926 AXTMAN, RON ETUX 1100 CHRISTENSEN RD ELLENSBURG WA98926REDDICK, MARGUERITE 9811 PARKE CREEK RD ELLENSBURG, WA98926-