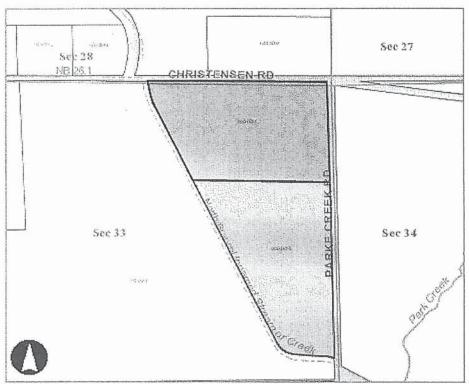

#### **OVERVIEW:**

The purpose of this application is to create 4 lots consisting of 14.36 acres each from parcel 18-20-33000-0001 (235134) which consist of 28.72 acres and parcel 18-20-33000-0018 (957383) which also consist of 28.72 acres. The subject property is located within the Agriculture 20 (AG-20) Zone and Rural Land Use of Kittitas County.

#### TRANSPORTATION:

Access is via Christensen Road and Parke Creek Road.