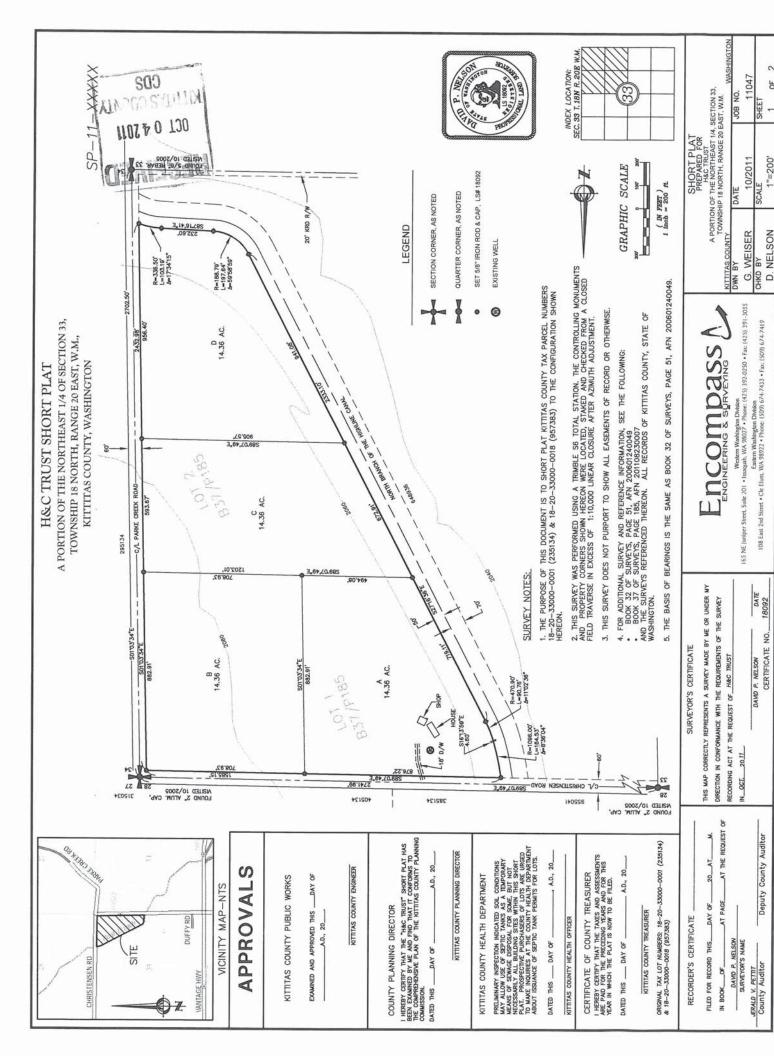

H&C TRUST SHORT PLAT

A PORTION OF THE NORTHEAST 1/4 OF SECTION 33, TOWNSHIP 18 NORTH, RANGE 20 EAST, W.M., KITITIAS COUNTY, WASHINGTON

SP-11-XXXXX

# EXISTING LEGAL DESCRIPTION:

PARCELS I AND 2 OF THAT CERTAN SHREY AS RECORDED AUGUST 23, 2011, IN BOOK 37 OF SURVEYS, PAGE 1855, IN BOOK 37 OF SURVEYS, PAGE 1855, IN REPRESSED THE NUMBER 2011062320007, RECORDS OF INTITIAS COUNTY, WISHINGTON, BRINS, A PORTION OF STATE OF WASHINGTON, BRINS, A PORTION OF NUTTHAS, STATE OF WASHINGTON.

# KRD NOTES:

1, ACCORDING TO MITTIAS RECLAMATION DISTRICT (KRD) RECORDS, LOT A HAS 11.00 IRRIGABLE ACRES, LOT B HAS 14.00 IRRICABLE ACRES AND LOT C & LOT D HAVE NO IRRICABLE ACRES. KRD WATER MAY ONLY BE APPLED TO IRRICABLE ACRES.

#### **OVERVIEW:**

The purpose of this application is to create 4 lots consisting of 14.36 acres each from parcel 18-20-33000-0001 (235134) which consist of 28.72 acres and parcel 18-20-33000-0018 (957383) which also consist of 28.72 acres. The subject property is located within the Agriculture 20 (AG-20) Zone and Rural Land Use of Kittitas County.

#### **UTILITIES:**

The project's proposed sewer shall be individual septic tanks & drain fields and proposed water supply will be individual wells.

#### TRANSPORTATION:

Access is via Christensen Road and Parke Creek Road.