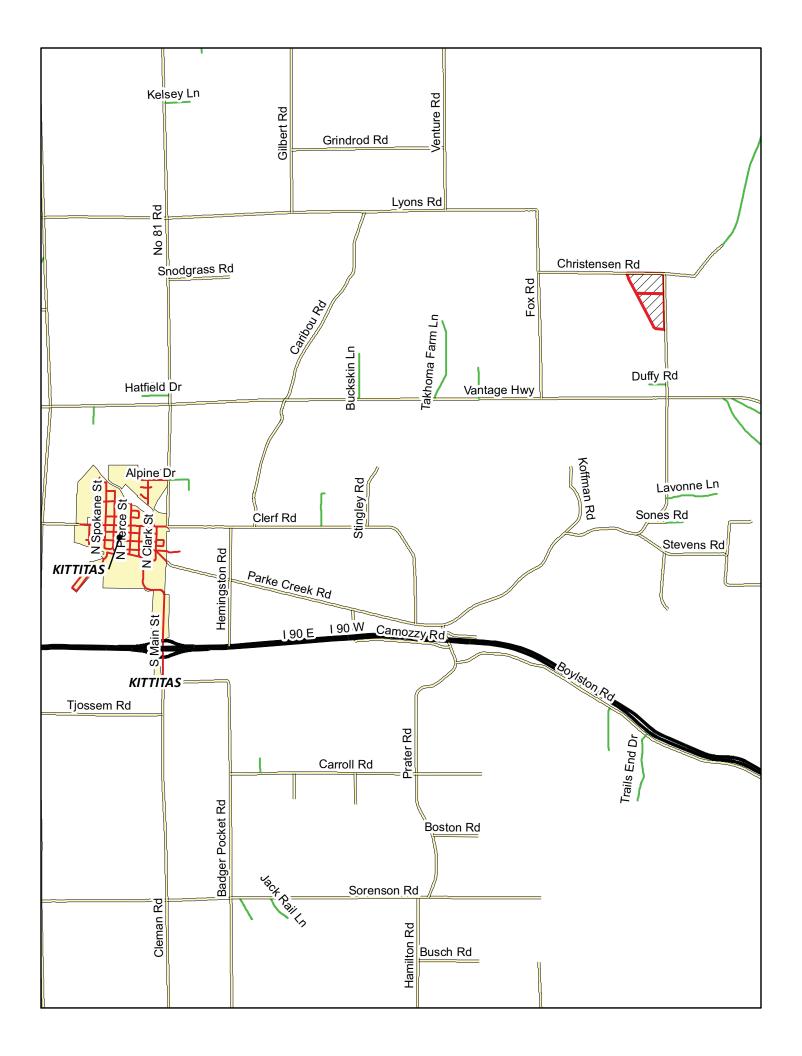

H&C TRUST SHORT PLAT

A PORTION OF THE NORTHEAST 1/4 OF SECTION 33, TOWNSHIP 18 NORTH, RANGE 20 EAST, W.M., KITITIAS COUNTY, WASHINGTON

SP-11-XXXXX

#### TRANSPORTATION:

Access is via Christensen Road and Parke Creek Road.