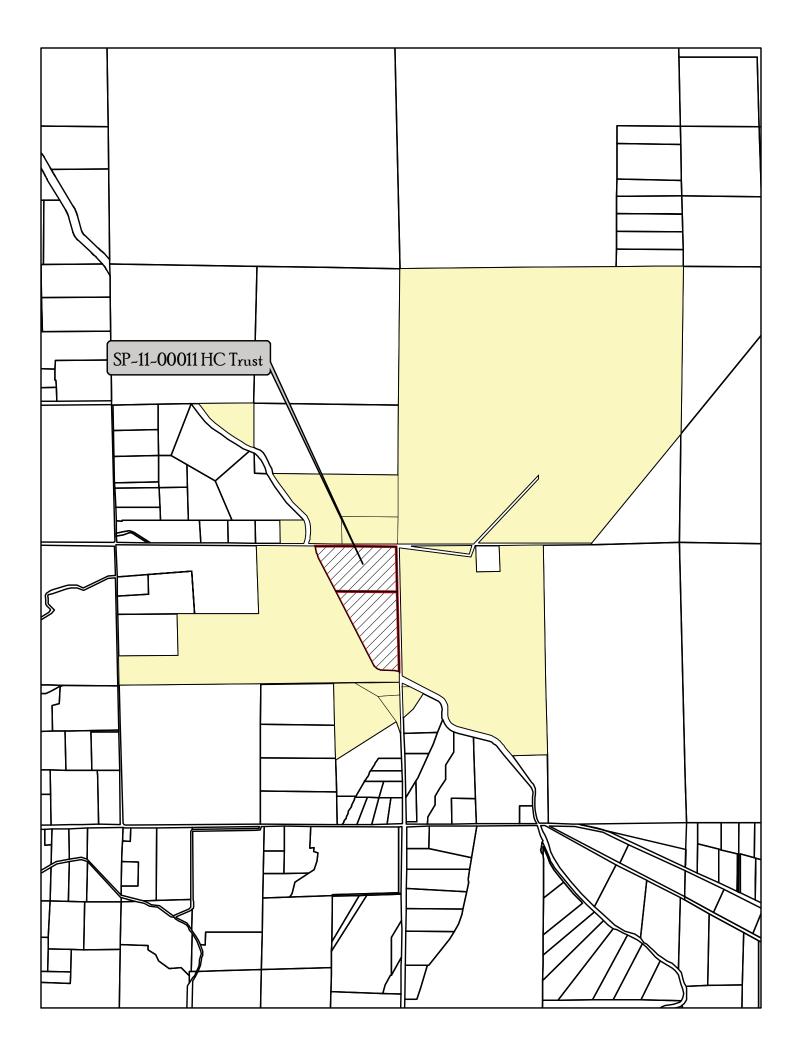

H&C Trust Short Plat SP-11-00011

#### **OVERVIEW:**

The purpose of this application is to create 4 lots consisting of 14.36 acres each from parcel 18-20-33000-0001 (235134) which consist of 28.72 acres and parcel 18-20-33000-0018 (957383) which also consist of 28.72 acres. The subject property is located within the Agriculture 20 (AG-20) Zone and Rural Land Use of Kittitas County.