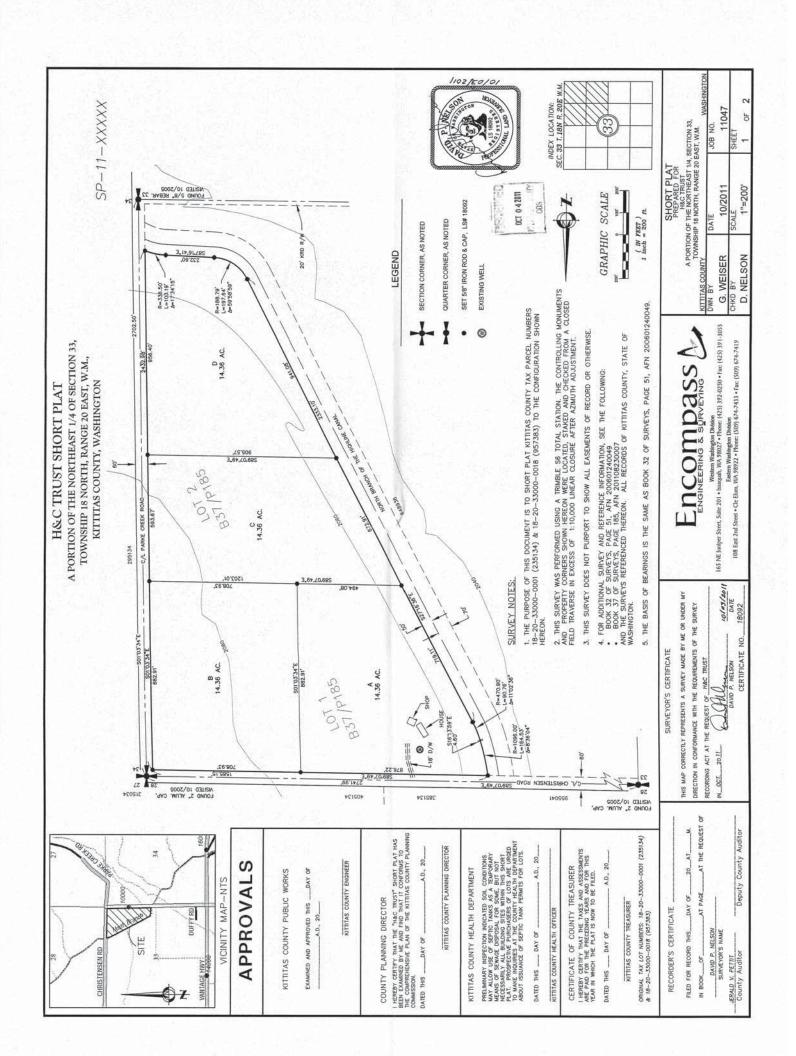

H&C TRUST SHORT PLAT

A PORTION OF THE NORTHEAST 1/4 OF SECTION 33, TOWNSHIP 18 NORTH, RANGE 20 EAST, W.M., KITITIAS COUNTY, WASHINGTON

SP-11-XXXXX

# EXISTING LEGAL DESCRIPTION:

PARCELS I AND 2 OF THAT CERTAN SHREY AS RECORDED AUGUST 23, 2011, IN BOOK 37 OF SURVEYS, PAGE 1855, IN BOOK 37 OF SURVEYS, PAGE 1855, IN REPRESSED THE NUMBER 2011062320007, RECORDS OF INTITIAS COUNTY, WISHINGTON, BRINS, A PORTION OF STATE OF WASHINGTON, BRINS, A PORTION OF NUTTHAS, STATE OF WASHINGTON.

#### **OVERVIEW:**

The purpose of this application is to create 4 lots consisting of 14.36 acres each from parcel 18-20-33000-0001 (235134) which consist of 28.72 acres and parcel 18-20-33000-0018 (957383) which also consist of 28.72 acres. The subject property is located within the Agriculture 20 (AG-20) Zone and Rural Land Use of Kittitas County.

#### TRANSPORTATION:

Access is via Christensen Road and Parke Creek Road.