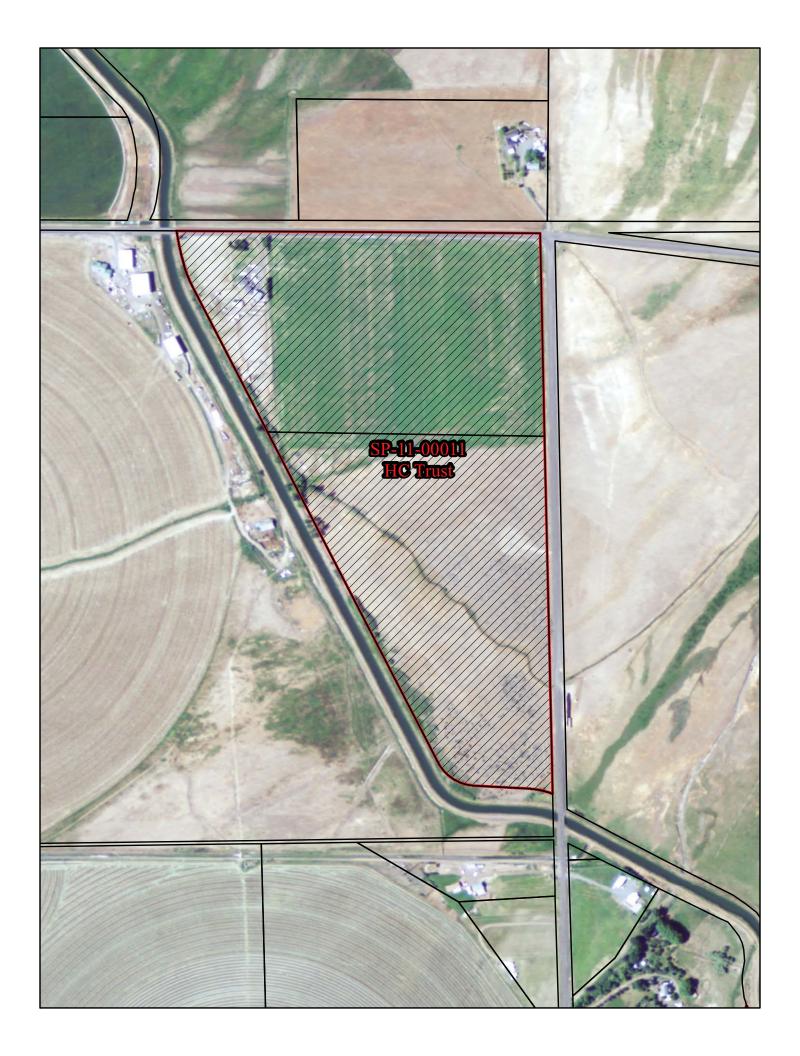

H & C Trust 1290 Christensen Road Ellensburg WA 98926

Subject: HC Trust Short Plat,

Dear Applicant,

Your application for a 4 lot short plat on approximately 57.44 acres of land that is zoned Agriculture 20, located in a portion of Section 33, township 18 N, range 20 E, WM in Kittitas County; Assessor's map number numbers 18-20-33000-0001 and 18-20-33000-0018 was received on Tuesday, October 4, 2011. Your application has been determined complete as of Thursday, October 27, 2011.

#### **OVERVIEW:**

The purpose of this application is to create 4 lots consisting of 14.36 acres each from parcel 18-20-33000-0001 (235134) which consist of 28.72 acres and parcel 18-20-33000-0018 (957383) which also consist of 28.72 acres. The subject property is located within the Agriculture 20 (AG-20) Zone and Rural Land Use of Kittitas County.